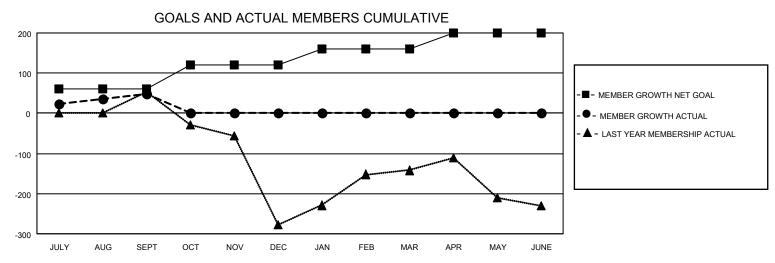

## GOALS AND ACTUAL NEW CLUBS CUMULATIVE

| DROPPED CLUBS: 1 |    | 28 CLUBS OF 128 ADDED 1 OR<br>MORE NEW MEMBERS | GENDER DISTRIBUTION                |                                  |  |
|------------------|----|------------------------------------------------|------------------------------------|----------------------------------|--|
|                  |    | WORE NEW WIEWIDERS                             | MALE<br>FEMALE                     | 1,954 (65.00%)<br>1,051 (34.96%) |  |
| DROPPED MEMBERS  |    |                                                | NON BINARY<br>PREFER NOT TO ANSWER | 1 (0.03%)<br>0 (0.00%)           |  |
| DECEASED         | 2  |                                                | TREFERENCE TO ANOWER               | 0 (0.0070)                       |  |
| CLUB CANCELLED   | 11 | CLICK HERE FOR CUMULATIVE                      | TOTAL FAMILY UNIT MEMBERS          | 1,196                            |  |
| OTHER            | 46 | MEMBERSHIP DATA                                |                                    |                                  |  |
| TOTAL            | 59 |                                                | FAMILY MEMBERS PAYING HAL          | F DUES 686                       |  |