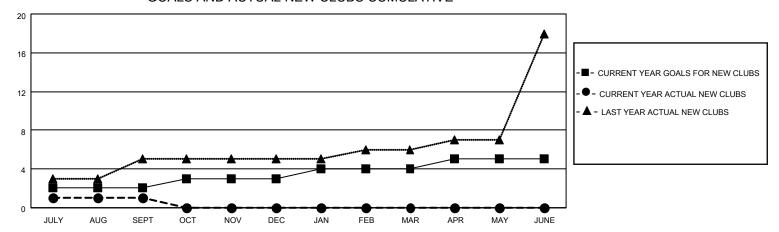

## GOALS AND ACTUAL NEW CLUBS CUMULATIVE

| DROPPED CLUBS: 1 |    | 28 CLUBS OF 128 ADDED 1 OR<br>MORE NEW MEMBERS | GENDER DISTRIBUTION                |                                  |  |
|------------------|----|------------------------------------------------|------------------------------------|----------------------------------|--|
|                  |    | WORE NEW WIEWIDERS                             | MALE<br>FEMALE                     | 1,954 (65.00%)<br>1,051 (34.96%) |  |
| DROPPED MEMBERS  |    |                                                | NON BINARY<br>PREFER NOT TO ANSWER | 1 (0.03%)<br>0 (0.00%)           |  |
| DECEASED         | 2  |                                                | TREFERENCE TO ANOWER               | 0 (0.0070)                       |  |
| CLUB CANCELLED   | 11 | CLICK HERE FOR CUMULATIVE                      | TOTAL FAMILY UNIT MEMBERS          | 1,196                            |  |
| OTHER            | 46 | MEMBERSHIP DATA                                |                                    |                                  |  |
| TOTAL            | 59 |                                                | FAMILY MEMBERS PAYING HAL          | F DUES 686                       |  |